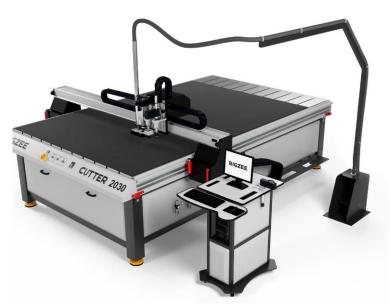

#### **Specific features**

The machine is designed with an extremely strong steel frame at it's core. This gives it the strength to take advantage of the specially designed vacuum chamber table produced from precision milled profiles with an aluminium coating. This provides for an extremely flat and stable vacuum table. To protect the table, for a long service life, the machine is also supplied with a foam pvc sacrificial layer and a special coated cutting pad for even better tool life. The powerful stable beam (gantry) of the big cutter series reduces vibrations, ensures the longest possible tool life and highest cut quality.