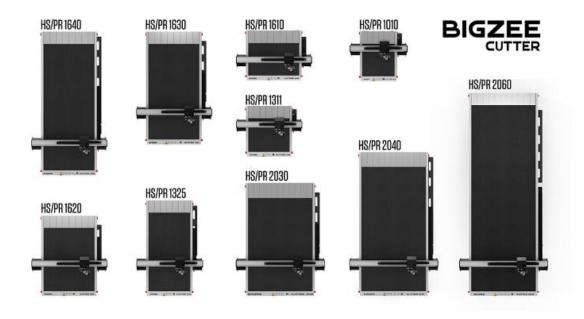

t stabilization system
- Servo motors (Japan) X1, X2, Y axes free movement speed 68-90 m/min depending on specification



#### **Specific features**

The machine is designed with an extremely strong steel frame at it's core. This gives it the strength to take advantage of the specially designed vacuum chamber table produced from precision milled profiles with an aluminium coating. This provides for an extremely flat and stable vacuum table. To protect the table, for a long service life, the machine is also supplied with a foam pvc sacrificial layer and a special coated cutting pad for even better tool life. The powerful stable beam (gantry) of the big cutter series reduces vibrations, ensures the longest possible tool life and highest cut quality.



# Available sizes BIGZEE CUTTER (mm)





# **Roll tables with extenders**





Digital Signage Sistems CKRRA 35, Kavaradi Road, Pettah PO Trivandrum 695024, Ph: 2474770/11, 9447277700 info@dsssouth.in, www.dsssouth.in HP Latex/ Plan/ Photo Printers/ Jumbo Scanners/ Xerox Digital Printers/ Vinyl Cutters/ Flatbed Cutters/ Routers/ Channel Benders/ Computers/ Software/ Media/ Consumables/ Service

BIGPRINTER



OUR OFFICE Polevaya 5, 143002, Odintsovo, RUSSIA FOLLOW US f 🕑 📾 🖗 🐚 🔠