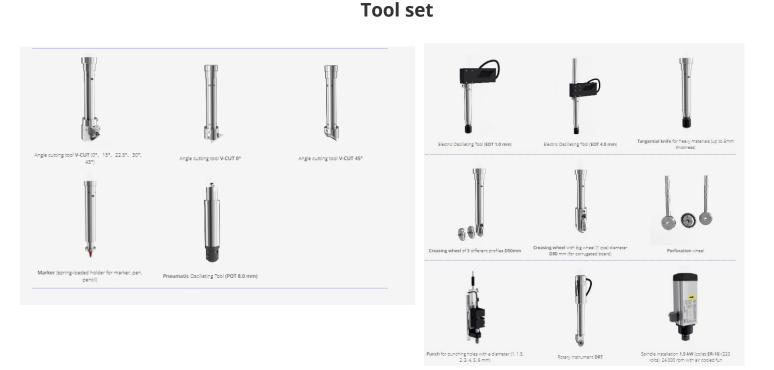

### Universal tool modules:

- Additional universal tool module (UM)
- V-cut universal heavy duty module (VUM)

### Tools:

- Electric Oscillating Tool (EOT 1.0 mm), compatible with UM, VUM
- Electric Oscillating Tool (EOT 4.0 mm), compatible with UM, VUM
- Electric Oscillating Tool (EOT 6.0 mm), compatible with UM, VUM
- Heavy Duty angle cutting tool V-CUT 45°, compatible with VUM
- Heavy Duty angle cutting tool V-CUT 0°, compatible with VUM
- Kiss-Cut drag knife, compatible with UM, VUM
- Heavy duty Kiss-Cut tangential knife, compatible with UM, VUM
- Creasing wheel of 3 different profiles D50mm, compatible with UM, VUM
- Perforation wheel, with assembling kit