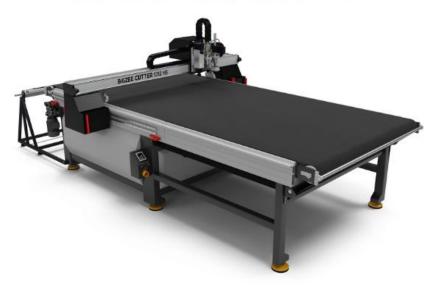

#### **Specific features**

The machine is designed with an extremely strong steel frame at it's core. This gives it the strength to take advantage of the specially designed vacuum chamber table produced from precision milled profiles with an aluminium coating. This provides for an extremely flat and stable vacuum table. To protect the table, for a long service life, the machine is also supplied with a foam pvc sacrificial layer and a special coated cutting pad for even better tool life. The powerful stable beam (gantry) of the big cutter series reduces vibrations, ensures the longest possible tool life and highest cut quality.